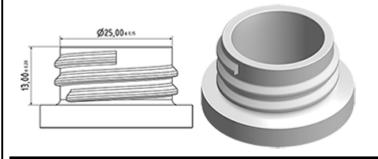

# **Datasheet SP05 IN BS255NBEU**

The SP05 sprayer is an all-plastic sprayer with a spraying capacity of 1.25 ML.

The SP05 sprayer is easy to use, with its ergonomic shape and its easy-grip trigger and nozzle.

The nozzle has two positions with spray pictogram and « stop ». The spray pattern is even and circular without large droplets.

A foam nozzle is also available.

#### **General Information**

- Ordering numbers : SP05 IN BS255NBEU

- Spraying capacity: 1.25 ml

Weight: 22.00 grColor: natural blueTube length: 255 mm

#### Neck: 28/400



## Standard packaging:

- 370 pcs per box

- Dimensions :  $60 \times 40 \times 36 \text{ cm}$ 

- Gross weight: 9.14 Kg

#### Photo



### **Exploded View**

| Pos | description | Material |
|-----|-------------|----------|
| 1   | Cover       | PP       |
| 2   | Body        | PP       |
| 3   | Ring        | PP       |
| 4   | Seal        | PP/EPE   |
| 5   | Tube        | PP       |
| 6   | Valve       | PP       |
| 7   | Valve       | PP       |
| 8   | Nozzle      | PE       |
| 9   | Trigger     | PP       |
| 10  | Spring      | POM      |





# Datasheet SP05 IN BS255NBEU

# Media