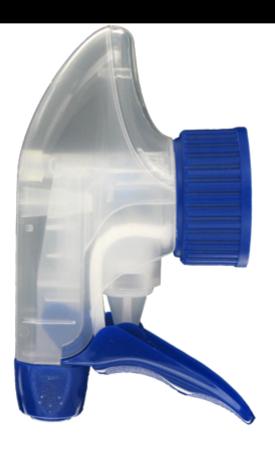

# **Datasheet SP05 IN BS255NBEU**

The SP05 sprayer is an all-plastic sprayer with a spraying capacity of 1.25 ML.

The SP05 sprayer is easy to use, with its ergonomic shape and its easy-grip trigger and nozzle.

The nozzle has two positions with spray pictogram and « stop ». The spray pattern is even and circular without large droplets.

A foam nozzle is also available.

#### **General Information**

- Ordering numbers : SP05 IN BS255NBEU

- Spraying capacity: 1.25 ml

Weight: 22.00 grColor: natural blueTube length: 255 mm

#### Photo