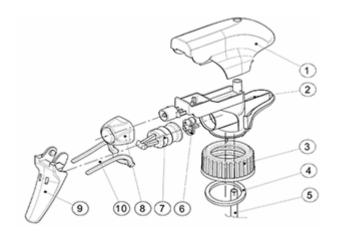

### **Exploded View**

| Pos | description | Material |
|-----|-------------|----------|
| 1   | Cover       | PP       |
| 2   | Body        | PP       |
| 3   | Ring        | PP       |
| 4   | Seal        | PP/EPE   |
| 5   | Tube        | PP       |
| 6   | Valve       | PP       |
| 7   | Valve       | PP       |
| 8   | Nozzle      | PE       |
| 9   | Trigger     | PP       |
| 10  | Spring      | POM      |