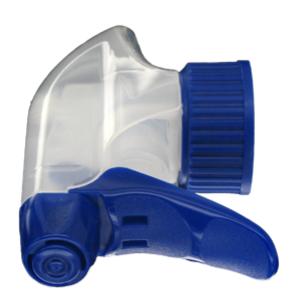

#### Photo

# **Datasheet SP05 IN BS255NBEU**

The SP05 sprayer is an all-plastic sprayer with a spraying capacity of 1.25 ML.

The SP05 sprayer is easy to use, with its ergonomic shape and its easy-grip trigger and nozzle.

The nozzle has two positions with spray pictogram and « stop ». The spray pattern is even and circular without large droplets.

A foam nozzle is also available.