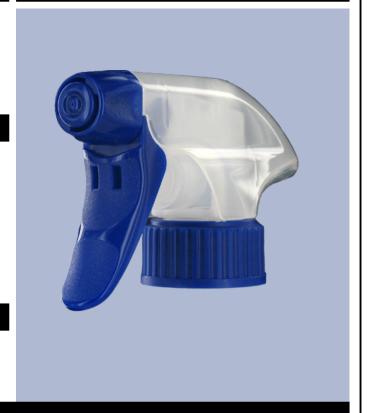

# **Datasheet SP05 IN BS255NBEU**

The SP05 sprayer is an all-plastic sprayer with a spraying capacity of 1.25 ML.

The SP05 sprayer is easy to use, with its ergonomic shape and its easy-grip trigger and nozzle.

The nozzle has two positions with spray pictogram and « stop ». The spray pattern is even and circular without large droplets.

A foam nozzle is also available.

#### **General Information**

- Ordering numbers : SP05 IN BS255NBEU

- Spraying capacity: 1.25 ml

Weight: 22.00 grColor: natural blueTube length: 255 mm

#### Photo